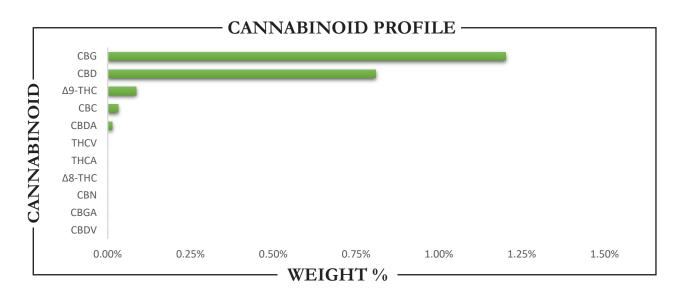

| CANNABINOID                                                                                                                                                                                                                                  |  | WEIGHT (%)                              |                                   |  | MG/Gummy (2.84g)               |                   |  |
|----------------------------------------------------------------------------------------------------------------------------------------------------------------------------------------------------------------------------------------------|--|-----------------------------------------|-----------------------------------|--|--------------------------------|-------------------|--|
| CBC                                                                                                                                                                                                                                          |  | -                                       | 0.04                              |  | <b>→</b>                       | 1.26              |  |
| CBD                                                                                                                                                                                                                                          |  | <b>→</b>                                | 0.80                              |  | <b>→</b>                       | 22.77             |  |
| CBDA                                                                                                                                                                                                                                         |  | <b>→</b>                                | ND                                |  | <b>→</b>                       | ND                |  |
| CBDV                                                                                                                                                                                                                                         |  | <b>→</b>                                | ND                                |  | <b>→</b>                       | ND                |  |
| CBG                                                                                                                                                                                                                                          |  | <b>→</b>                                | 0.79                              |  | <b>→</b>                       | 22.31             |  |
| CBGA                                                                                                                                                                                                                                         |  | <b>→</b>                                | ND                                |  | <b>→</b>                       | ND                |  |
| CBN                                                                                                                                                                                                                                          |  | <b>→</b>                                | ND                                |  | <b>→</b>                       | ND                |  |
| $\Delta 8$ -THC                                                                                                                                                                                                                              |  | <b>→</b>                                | ND                                |  | <b>→</b>                       | ND                |  |
| $\Delta$ 9-THC                                                                                                                                                                                                                               |  | <b>→</b>                                | 0.16                              |  | <b>→</b>                       | 4.49              |  |
| THCA                                                                                                                                                                                                                                         |  | <b>→</b>                                | ND                                |  | <b>→</b>                       | ND                |  |
| THCV                                                                                                                                                                                                                                         |  | <b></b>                                 | ND                                |  | <b></b>                        | ND                |  |
| Total CBD                                                                                                                                                                                                                                    |  | <b></b>                                 | 0.80                              |  | <b>→</b>                       | 22.77             |  |
| Total CBG                                                                                                                                                                                                                                    |  | <b>→</b>                                | 0.79                              |  | <b>→</b>                       | 22.31             |  |
| Total THC                                                                                                                                                                                                                                    |  | <b>→</b>                                | 0.16                              |  | <b>→</b>                       | 4.49              |  |
| Analysis Method: TP-POT-05<br>By HPLC-VWD<br>Total THC = $(0.877 \times \text{THCA}) + \Delta 9$ -THC<br>Total CBD = $(0.877 \times \text{CBDA}) + \text{CBD}$<br>Total CBC = $(0.877 \times \text{CBGA}) + \text{CBG}$<br>ND = Not Detected |  | Prepared By:<br>Prep Date:<br>Batch ID: | BRB<br>10/16/2024<br>OCT1624A-POT |  | Analyzed By:<br>Analysis Date: | BRB<br>10/16/2024 |  |